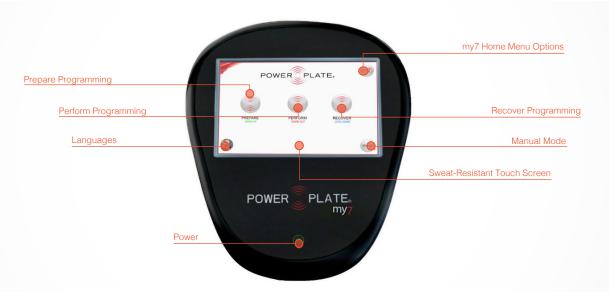

## Inspired By Performance.

With 250+ customized programs, 1,000+ exercise videos, and over a million different combinations, the Power Plate® my7™ is the remarkable new exercise machine that takes your home workout in a new direction. With the latest in whole body vibration technologies, the my7 is an intelligent virtual trainer designed to work with you from start to finish. It also introduces proMOTION™ Technology, embedded resistance cables, offering multiple levels of challenges to your workout. To bring it all together, the integrated touch screen computer provides the information you need, including helpful coaching tips, to guide you during your workouts. Whether you want to Prepare faster, Perform better, or Recover quicker, this advanced machine will take you there.